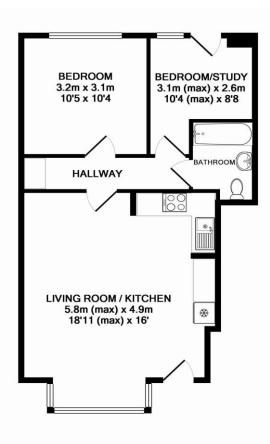

TOTAL APPROX. FLOOR AREA 49.3 SQ.M. (530 SQ.FT.)

Whilst every attempt has been made to ensure the accuracy of the floor plan contained here, measurements of doors, windows, rooms and any other items are approximate and no responsibility is taken for any error, omission, or mis-statement. This plan is for illustrative purposes only and should be used as such by any prospective purchaser. The services, systems and appliances shown have not been tested and no guarantee as to their operability or efficiency can be given

Made with Metropix ©2015